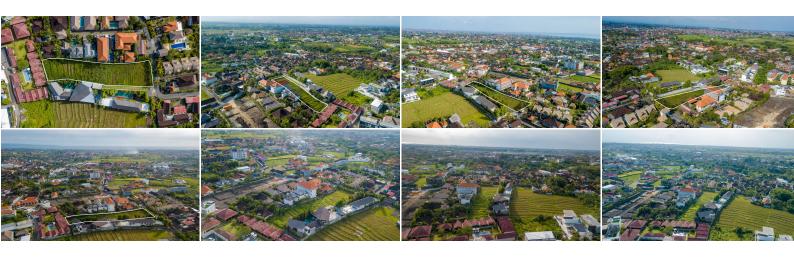

#### PLOT ON THE CENTRAL LOCATION

PADONAN, CANGGU

CLASSIFICATION

| LAND SIZE +/- 1,725 sqm 17 x 100 meters PLOT DIMENSION SPATIAL PLAN Residential Residential | PRICE USD              | PRICE IDR         | OWNERSHIP   |  |
|---------------------------------------------------------------------------------------------|------------------------|-------------------|-------------|--|
| 1,725 sqm 17 x 100 meters Residential                                                       | usd 74,000             | IDR 1,159,420,290 | Freehold    |  |
|                                                                                             | 1,725 sqm<br>17.25 are | 17 x 100 meters   | Residential |  |

\*Price-inclusive tax, Agent fee, & Notary fee

Located in a beautiful area of Padonan close to the big main roads and the best cafes and restaurants Canggu has to offer, an excellent plot for development for residential purposes.

Residential Neighborhood