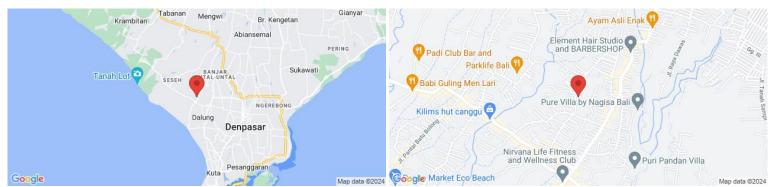

### **GD&ASSOCIATES**

OVERVIEW NEARBY

GULAR-LAND BATU BELIG BEACH

OWNERSHIP: FREEHOLD ECHO BEACH

LAND SIZE: 1,725 sqm / 17.25 are PERERENAN BEACH

PLOT DIMENSION: 17 X 100 METERS SANGSAKA

VIEWS: NEIGHBORHOOD TIMES BEACH WARUNG

PAYMENT TERM: YES BRUNCH CLUB BALI

CLASSIFICATION: RESIDENTIAL ATELIER 5

SPATIAL PLAN: RESIDENTIAL

ESPERLUETTE PATISSERIE FRANCAISE

KANVAZ PATISSERIE

AMOLAS CAFE

KOLONI

KONG

MAURI ITALIAN CONTEMPORARY CUISINE

OKAMURA JAPANESE RESTO

BALI EQUESTRIAN

CANGGU STATION

MALAMADRE MOTORCYCLES