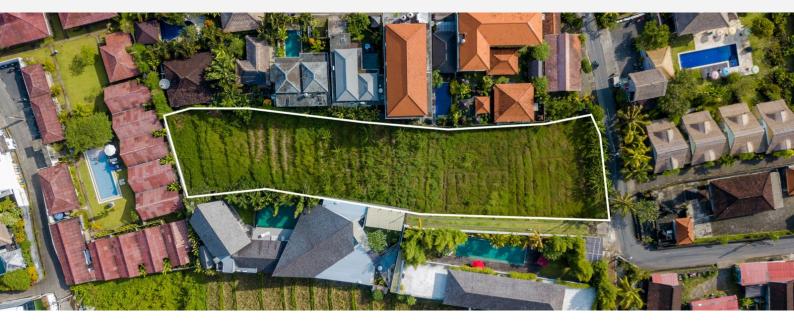

#### PLOT ON THE CENTRAL LOCATION

PADONAN, CANGGU

CLASSIFICATION

| LAND SIZE +/- 1,725 sqm 17 x 100 meters PLOT DIMENSION SPATIAL PLAN Residential Residential | PRICE USD              | PRICE IDR         | OWNERSHIP   |  |
|---------------------------------------------------------------------------------------------|------------------------|-------------------|-------------|--|
| 1,725 sqm 17 x 100 meters Residential                                                       | usd 74,000             | IDR 1,159,420,290 | Freehold    |  |
|                                                                                             | 1,725 sqm<br>17.25 are | 17 x 100 meters   | Residential |  |

\*Price-inclusive tax, Agent fee, & Notary fee

Located in a beautiful area of Padonan close to the big main roads and the best cafes and restaurants Canggu has to offer, an excellent plot for development for residential purposes.

Residential Neighborhood